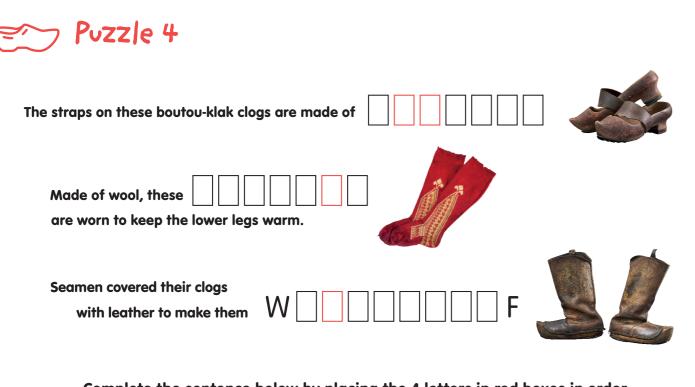

### poor

FROM 12 YEARS UPWARDS

MURDER MYSTERY

MUR

Complete the sentence below by placing the 4 letters in red boxes in order.

My grandmother is very kind and helpful to everyone. She has a H \_ \_ \_ \_ of gold.