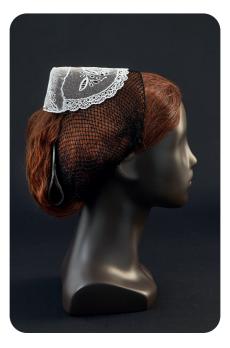

### It has the same name as an animal : \_ \_ \_

Fur from this animal can be made into felt which is used to make another article in this room.

lt's a \_ \_ \_

To find the murderer's confession, look for its modern day 'twin'... You will find it in the room where clothes are floating in the air...