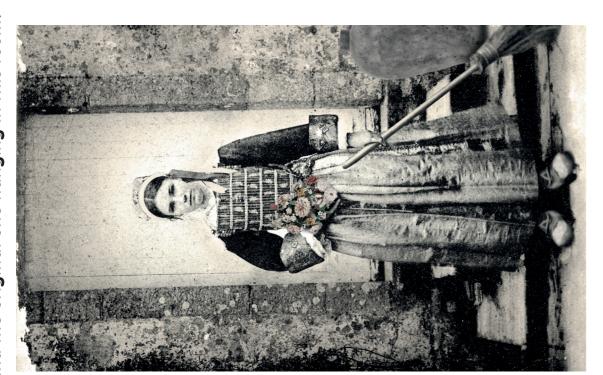

### WHEN did it happen?

The skunk likes its food. It eats everything... but mostly meat!

Several of the headdresses pictured below are named after birds which the skunk would have loved to eat...

Find the headdresses in the exhibition to see their names and put a circle around those which can fly...

### WHY the skunk?

Find this headdress. What do we call the leather part?