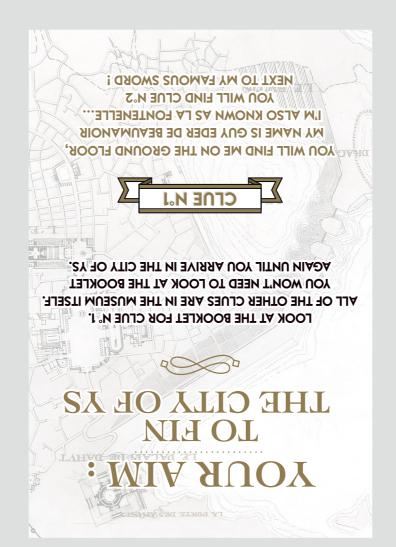

### YOUR INVESTIGATION IS JUST BEGINNING!

HERE YOU ARE IN THE CITY OF YS,
BUILT IN THE MIDDLE OF THE SEA.
ACCORDING TO LEGEND,
YOU ARE NOW LOCKED INSIDE THE CITY FOR THE NIGHT.

#### WATCH OUT!

THE DEVIL HAS STOLEN THE KEY TO UNLOCK THE CITY GATES... THE SEA RUSHES IN ... AND STARTS TO ENGULF YS!

### YOU ARE TRAPPED!

TO ESCAPE IN TIME, FIND THE VERSES OF THE SONG

« LIVADEN KER IS / THE CITY OF YS »

ONCE YOU HAVE PUT ALL THE PIECES TOGETHER, YOU WILL FIND THE KEY TO LOCK
THE CITY GATES AGAIN AND ESCAPE FROM THE ANKOU (GRIM REAPER).

Please leave the clues where you found them. Don't take them away or move them.

TO GET TO THE PARTY YOU NEED TO FIND ALL THE CHARACTERS OF BARZAZ BREIZ WHO (SHOULD...) HELP YOU GET THERE.

#### BARZAZ BREIZ!

PRINCESSE DAHUT HAS INVITED YOU TO ONE OF HER FAMOUS PARTIES AT THE HEART OF THE CITY OF YS.

A WELL-KNOWN LEGEND FROM THE COLLECTION OF SONGS CALLED

SOLVE THE CLUES

WASELBA BYBZYZ BBEIZ LHE